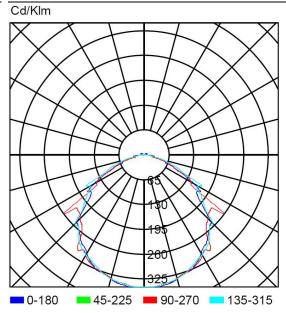

fitting to be surface mounted. Illumination by LED-strip with internal and external transparent diffusers. Cylindrical design with the possibility of rotation in its two lateral supports. Supplied with a PG-11 cable gland for cable entry from the side.

#### **Technical characteristics**

Lamp in emergency 12 x LED White 5,700 K

Lampara in maintained N/A
Flux in emergency 600 lm
Flux in maintained N/A

LED charge indicator 1 x LED green

Autonomy 2 h

Power supply voltage 230 Vac - 50 HzOperation temperature  $0 \div 40^{\circ}\text{C}$ Mains power 3.0 W

Battery Li-lon (HT) 3.7 V – 5.2 Ah

Remote controllable Yes (TL-300)
Protection rating IP67 - IK07
Electrical insulation Class I

Applicable legislation CE marking (93/68/CEE):

2014/35/EU 2014/30/EU 2011/65/EU

#### Photometric curve



# **Dimensions**

# Surface mounting





DATA SHEET. Model: LTL-600-2 Rev. 01 (March 2024)