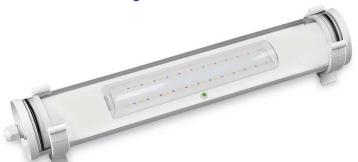

### **Description**

Self-contained watertight emergency lighting fitting to be surface mounted. Illumination by LED-strip with internal and external transparent diffusers. Cylindrical design with the possibility of rotation in its two lateral supports. Supplied with a PG-11 cable gland for cable entry from the side.

#### **Technical characteristics**

Lamp in emergency 12 x LED White 5,700 K

Lampara in maintained N/A
Flux in emergency 600 lm
Flux in maintained N/A

LED charge indicator 1 x LED green

Autonomy 2 h

Power supply voltage 230 Vac - 50 HzOperation temperature  $0 \div 40^{\circ}\text{C}$ Mains power 3.0 W