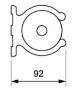

on by LED-strip with internal and external transparent diffusers. Cylindrical design with the possibility of rotation in its two lateral supports. Supplied with a PG-11 cable gland for cable entry from the side.

#### **Technical characteristics**

Lamp in emergency 12 x LED White 5,700 K

Lampara in maintained N/A
Flux in emergency 600 lm
Flux in maintained N/A

LED charge indicator 1 x LED green

Autonomy 2 h

Power supply voltage 230 Vac - 50 HzOperation temperature  $0 \div 40^{\circ}\text{C}$ Mains power 3.0 W

Battery Li-lon (HT) 3.7 V – 5.2 Ah

Remote controllable Yes (TL-300)
Protection rating IP67 - IK07
Electrical insulation Class I

Applicable legislation CE marking (93/68/CEE):

2014/35/EU 2014/30/EU 2011/65/EU

#### Photometric curve



# **Dimensions**

# Surface mounting





DATA SHEET. Model: LTL-600-2 Rev. 01 (March 2024)