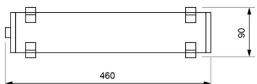

tion by LED-strip with internal and external transparent diffusers. Cylindrical design with the possibility of rotation in its two lateral supports. Supplied with a PG-11 cable gland for cable entry from the side.

#### **Technical characteristics**

Lamp in emergency 12 x LED White 5,700 K

Lampara in maintained N/A
Flux in emergency 600 lm
Flux in maintained N/A

LED charge indicator 1 x LED green

Autonomy 2 h

Power supply voltage 230 Vac - 50 HzOperation temperature  $0 \div 40^{\circ}\text{C}$ Mains power 3.0 W

Battery Li-lon (HT) 3.7 V – 5.2 Ah

Remote controllable Yes (TL-300)
Protection rating IP67 - IK07
Electrical insulation Class I

Applicable legislation CE marking (93/68/CEE):

2014/35/EU 2014/30/EU 2011/65/EU

#### Photometric curve



# **Dimensions**

# Surface mounting





DATA SHEET. Model: LTL-600-2 Rev. 01 (March 2024)